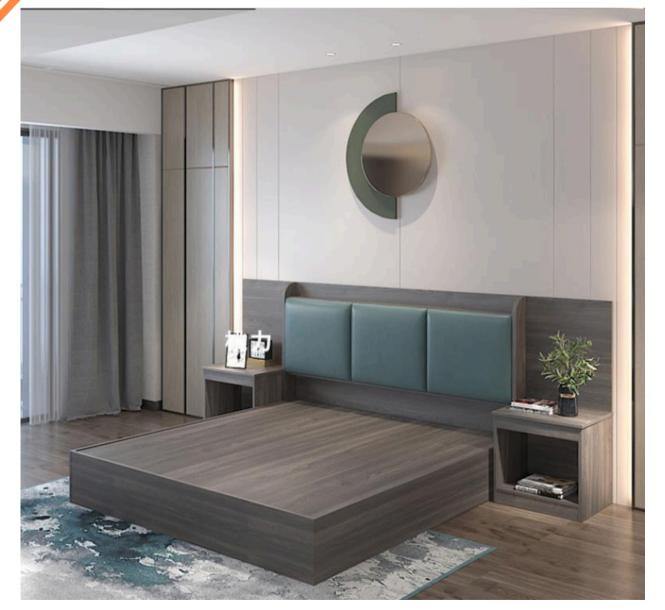

Option 2

Option 3

MASTER Option 4 - left pic color

WB-200

WB-205

WB-206

WB-213

WB-215