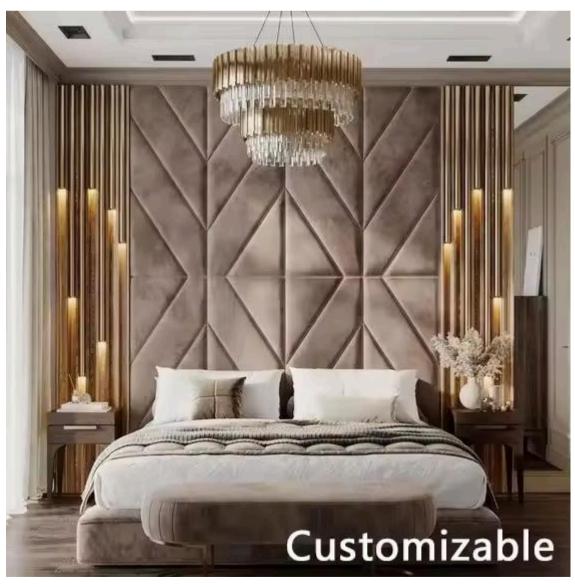

Option 2

Option 3

MASTER Option 4 - left pic color

WB-200

WB-205

WB-206

WB-213

WB-215