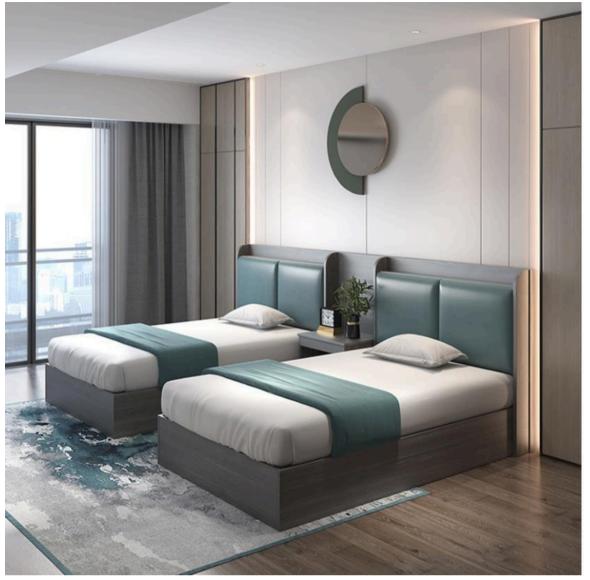

Option 2

Option 3

MASTER Option 4 - left pic color

WB-200

WB-205

WB-206

WB-213

WB-215