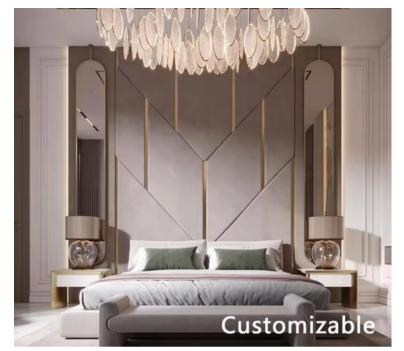

Option 2

Option 3

MASTER Option 4 - left pic color

WB-200

WB-205

WB-206

WB-213

WB-215