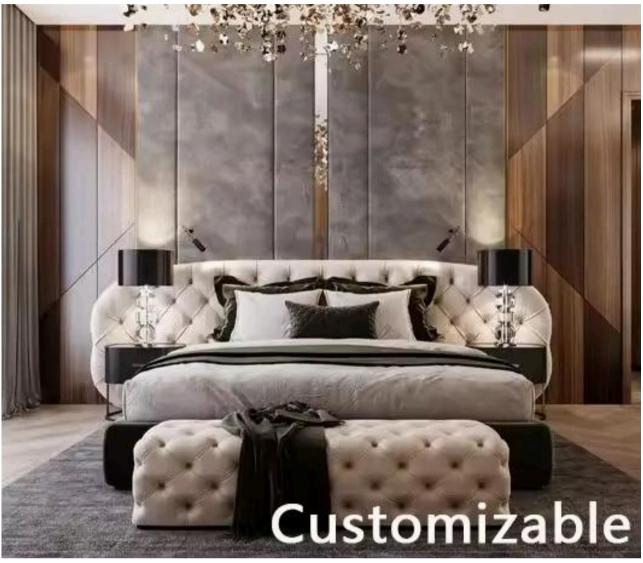

Option 2

Option 3

MASTER Option 4 - left pic color

WB-200

WB-205

WB-206

WB-213

WB-215