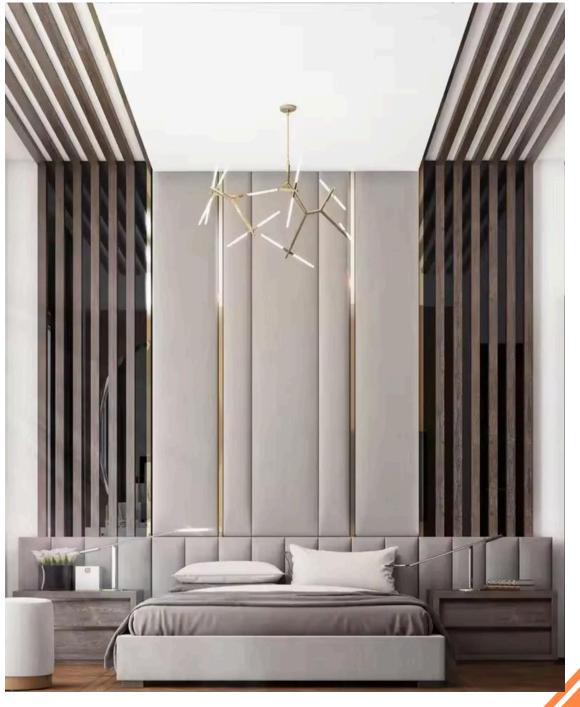

Option 2

Option 3

MASTER Option 4 - left pic color

WB-200

WB-205

WB-206

WB-213

WB-215