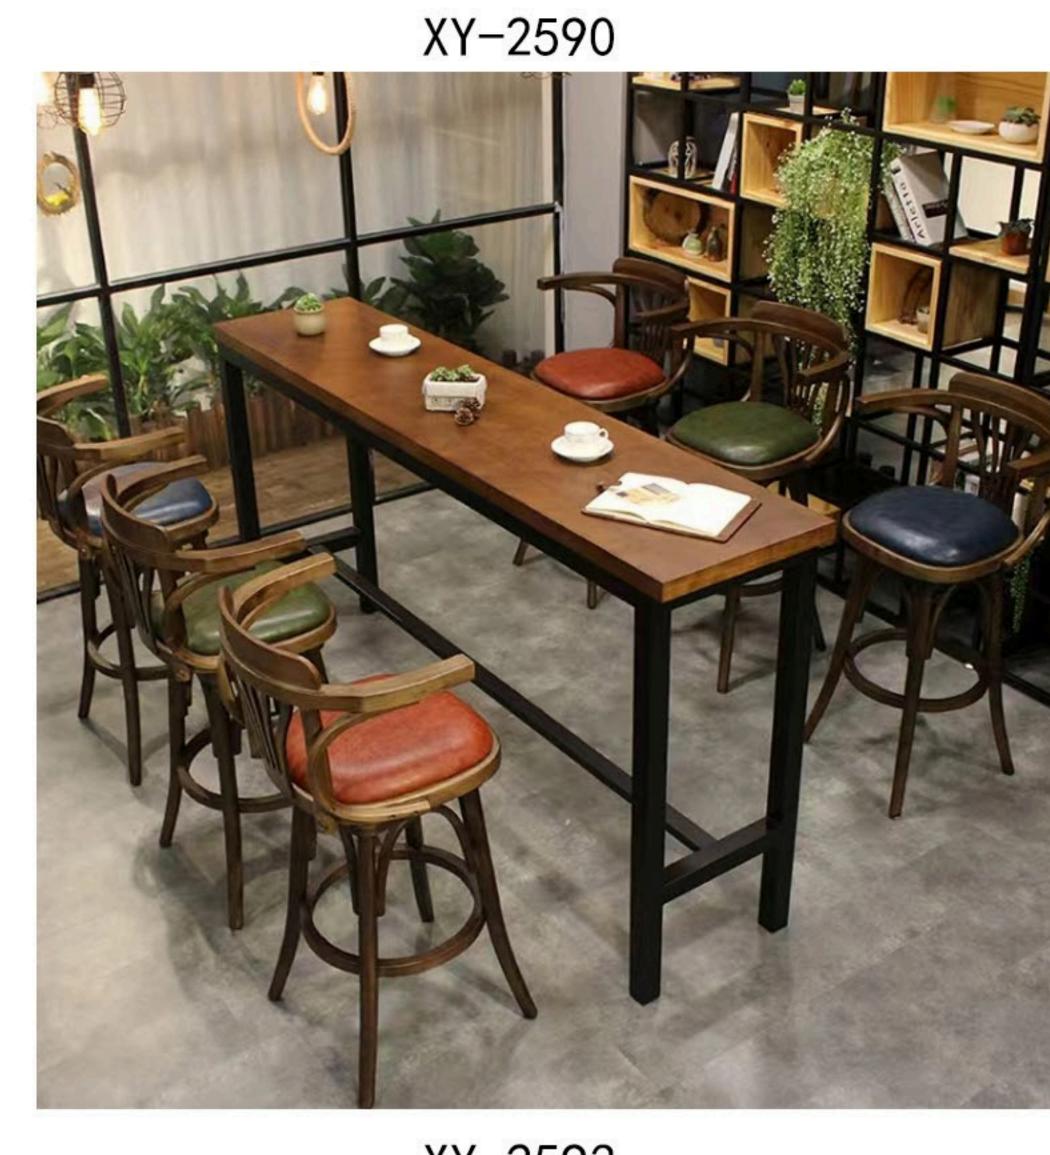

是子面最为正宗。在陕西关中平原及甘肃既东等地方流行。

XY-2576 XY-2575

XY-2586 XY-2587

XY-2598 XY-2

XY-2602

XY-2603

XY-2604

XY-2605