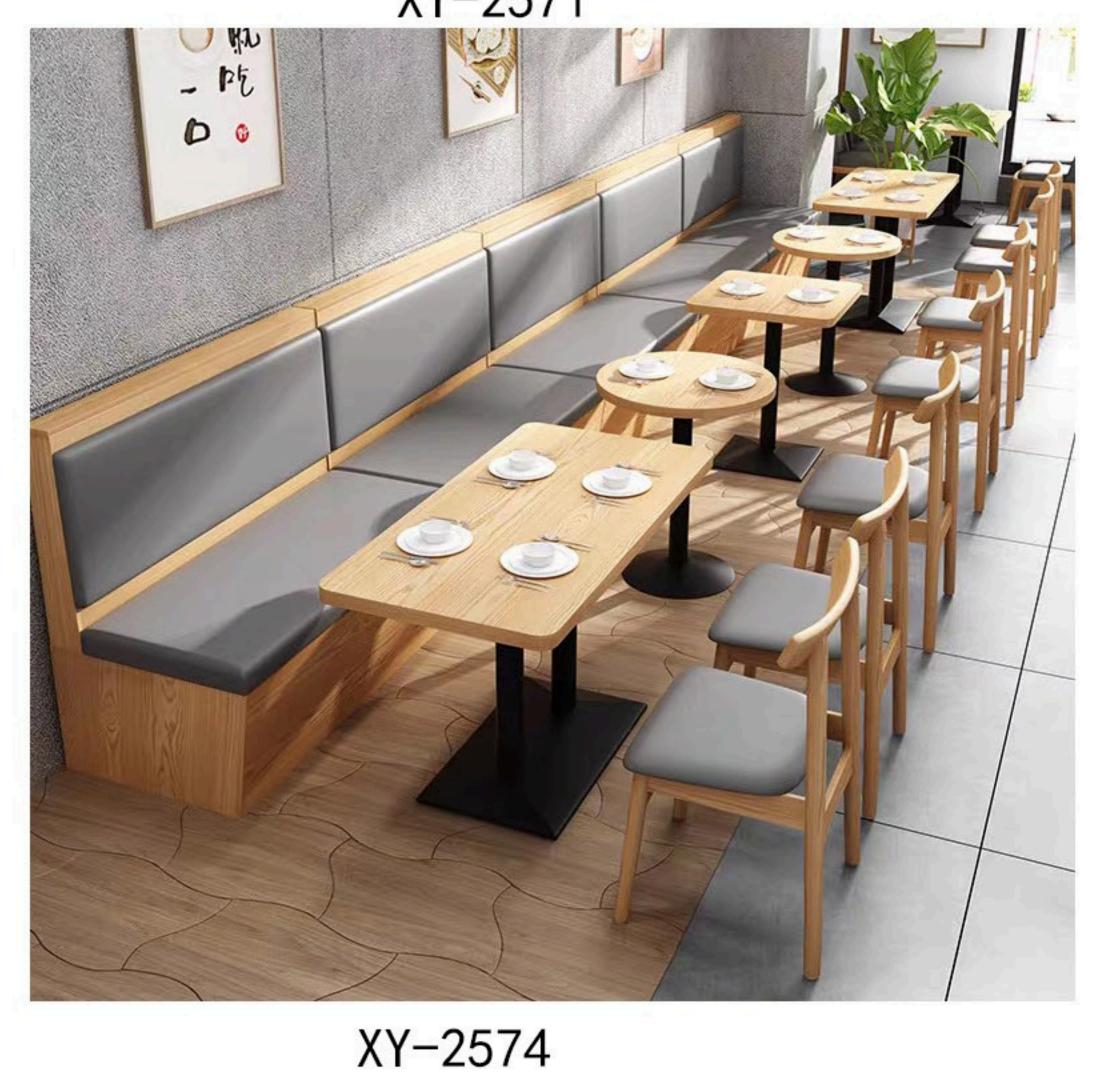

XY-2566

XY-2567

XY-2568

XY-2569

XY-2570

XY-2571

XY-2573

展 子 面 臊子面是中国西北地区特色传统面食、著名西泉州吃,以宝鸡城