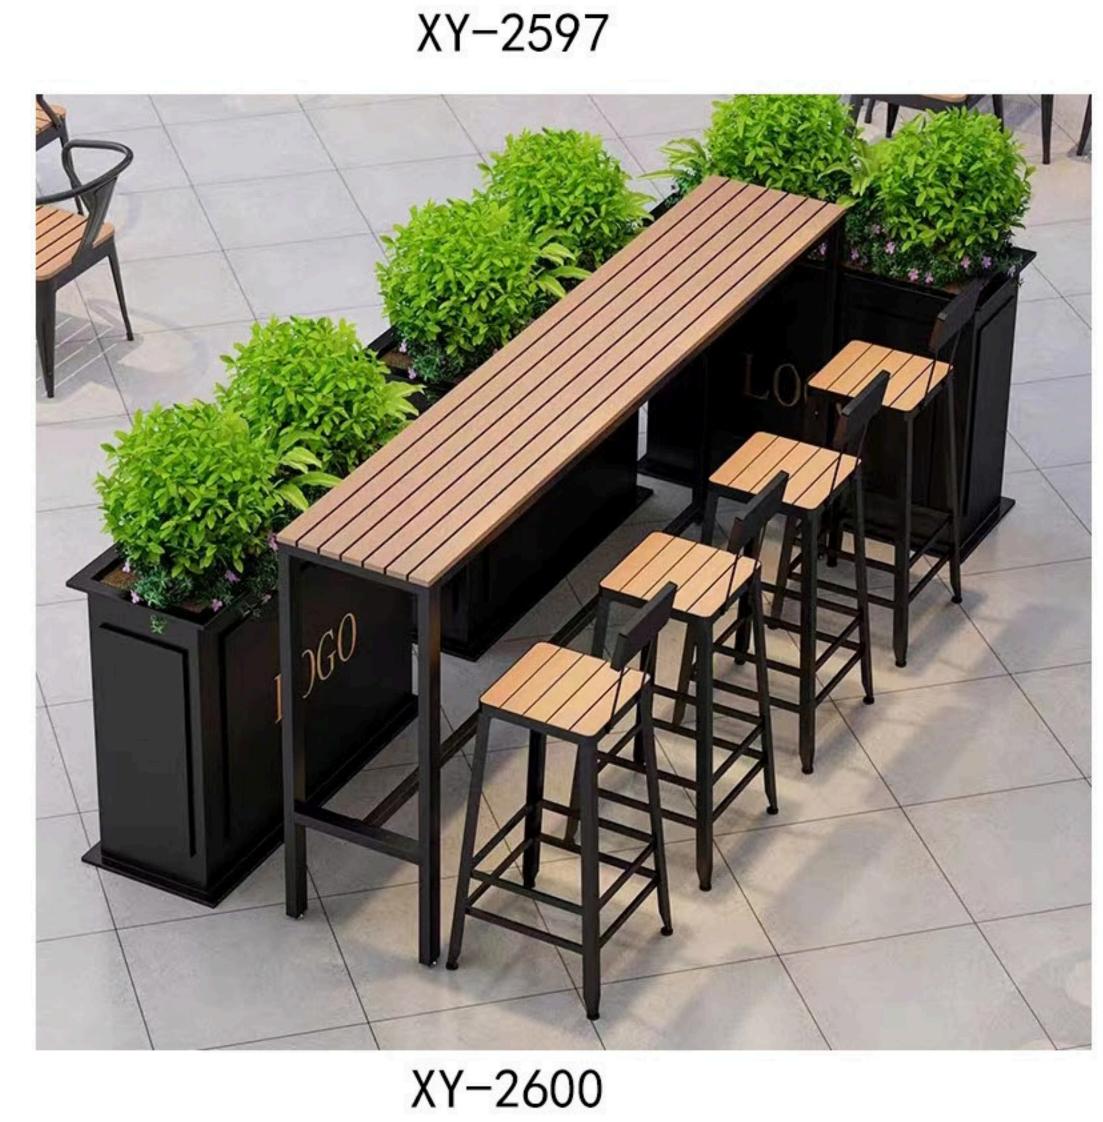

是子面最为正宗。在陕西关中平原及甘肃既东等地方流行。

XY-2576 XY-2575

XY-2586 XY-2587

XY-2598 XY-2

XY-2602

XY-2603

XY-2604

XY-2605