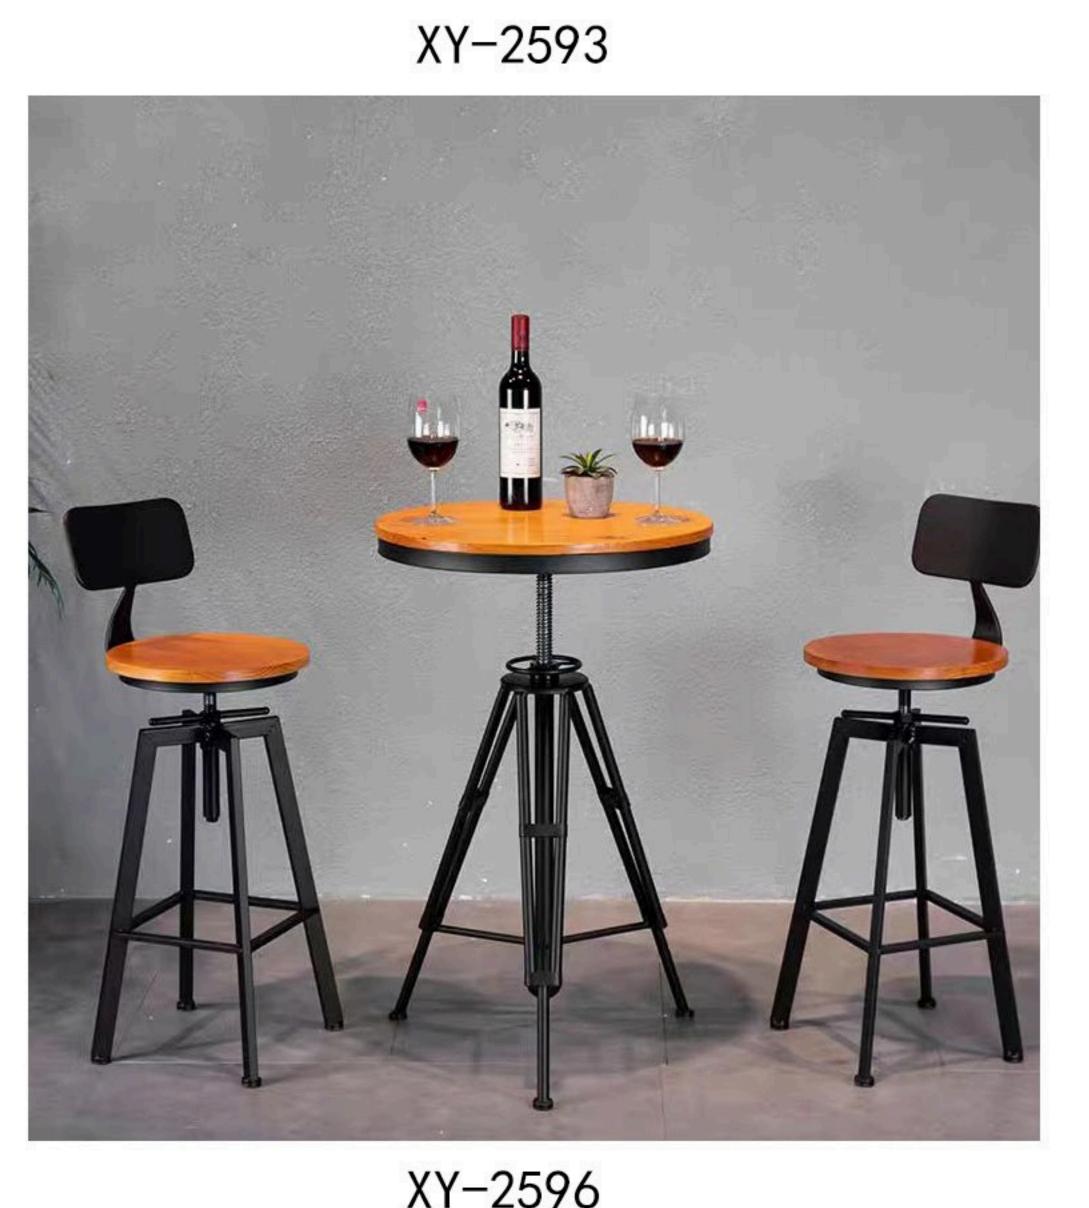

1



XY-2482



XY-2483







XY-2485



XY-2486



XY-2487



XY-2488



XY-2489







XY-2492

XY-2491









XY-2494

XY-2495







XY-2496

XY-2497

XY-2498







XY-2499

XY-2500

XY-2501







XY-2502 XY-2503

























XY-2511



XY-2512



XY-2513





XY-2516 XY-2515

























XY-2526 XY-2527

























XY-2538 XY-2539







XY-2519



XY-2520



XY-2521



XY-2522



XY-2523



XY-2524



XY-2525





XY-2527



XY-2528











XY-2555







XY-2556





XY-2559



XY-2561







XY-2562

XY-2563

XY-2564







XY-2566



XY-2567



XY-2568



XY-2569



XY-2570



XY-2571





XY-2573

展 子 面 臊子面是中国西北地区特色传统面食、著名西泉州吃,以宝鸡城

是子面最为正宗。在陕西关中平原及甘肃既东等地方流行。





XY-2576 XY-2575

























XY-2586 XY-2587

























XY-2598 XY-2





XY-2602



XY-2603



XY-2604



XY-2605



XY-2606



XY-2607



XY-2608



XY-2609





XY-2611



XY-2612