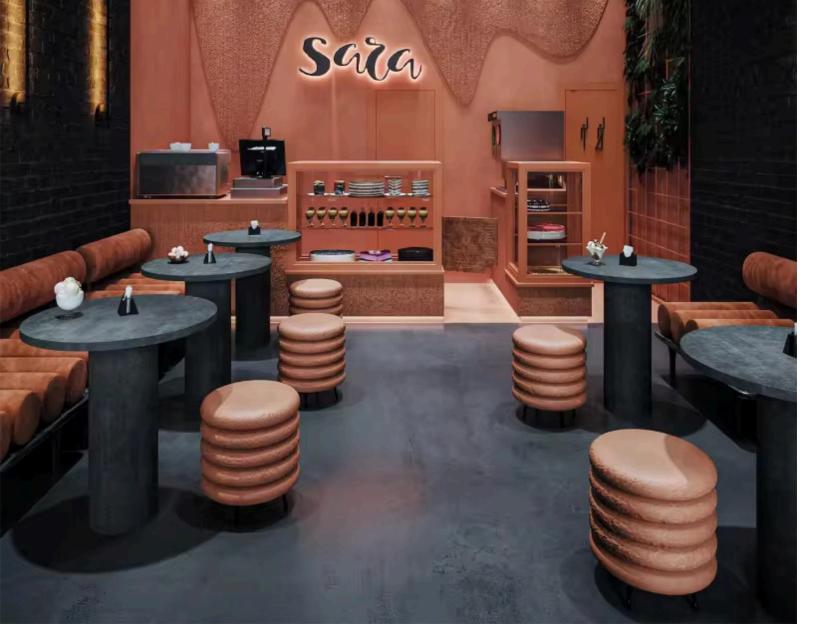

## Who We Are

At KRX Melbourne, we specialise in stylish, durable, and functional furniture for restaurants, cafés, and hospitality venues. With a passion for creating spaces that invite, impress, and endure, we work with business owners, interior designers, and developers to bring visions to life from cozy cafés and vibrant eateries to polished dining spaces and boutique venues.

## What We Do

We offer end-to-end furniture solutions tailored to the fast-paced world of food, beverage, and guest experiences combining aesthetics, practicality, and commercial-grade quality.

- furniture Indoor and outdoor packages designed to reflect your brand, optimise space, and stand up to heavy use.
- Breathe new life into your venue with smart updates that enhance functionality, ambience, and customer experience.
- Bespoke pieces crafted to suit your vision, floor plans, and budget. Choose from a wide range of materials, finishes, and styles.
- From concept to delivery, we manage your entire scope on time and within budget.