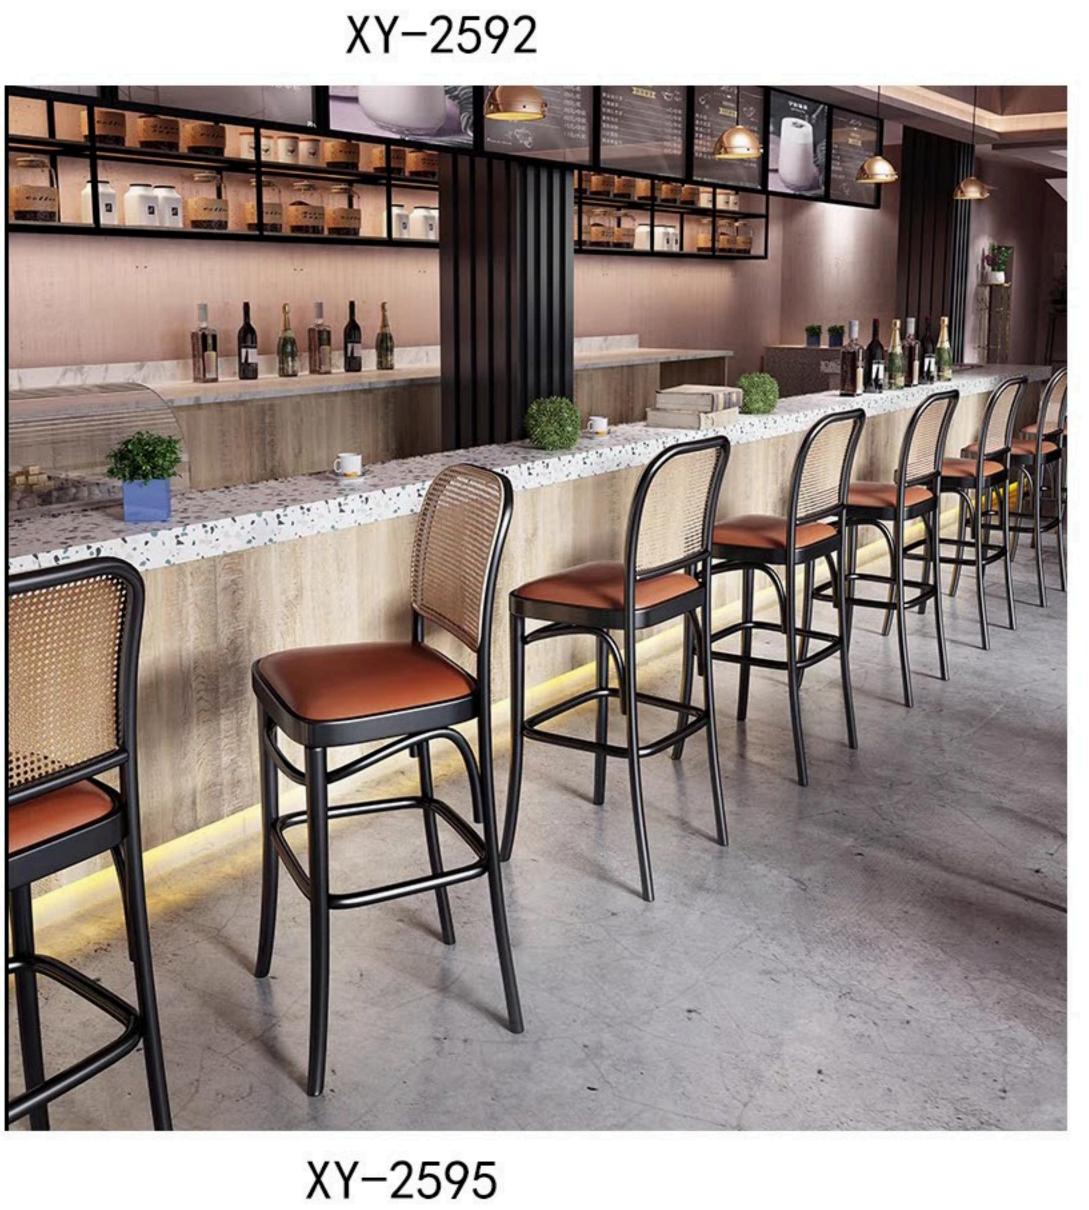

481



XY-2482



XY-2483







XY-2485



XY-2486



XY-2487



XY-2488



XY-2489







XY-2492

XY-2491









XY-2494

XY-2495







XY-2496

XY-2497

XY-2498







XY-2499

XY-2500

XY-2501







XY-2502 XY-2503

























XY-2511



XY-2512



XY-2513





XY-2516 XY-2515

























XY-2526 XY-2527

























XY-2538 XY-2539







XY-2519



XY-2520



XY-2521



XY-2522



XY-2523



XY-2524



XY-2525





XY-2527



XY-2528











XY-2555







XY-2556





XY-2559



XY-2561







XY-2562

XY-2563

XY-2564







XY-2566



XY-2567



XY-2568



XY-2569



XY-2570



XY-2571





XY-2573

展 子 面 臊子面是中国西北地区特色传统面食、著名西泉州吃,以宝鸡城

是子面最为正宗。在陕西关中平原及甘肃既东等地方流行。





XY-2576 XY-2575

























XY-2586 XY-2587

























XY-2598 XY-2





XY-2602



XY-2603



XY-2604



XY-2605



XY-2606



XY-2607



XY-2608



XY-2609





XY-2611



XY-2612