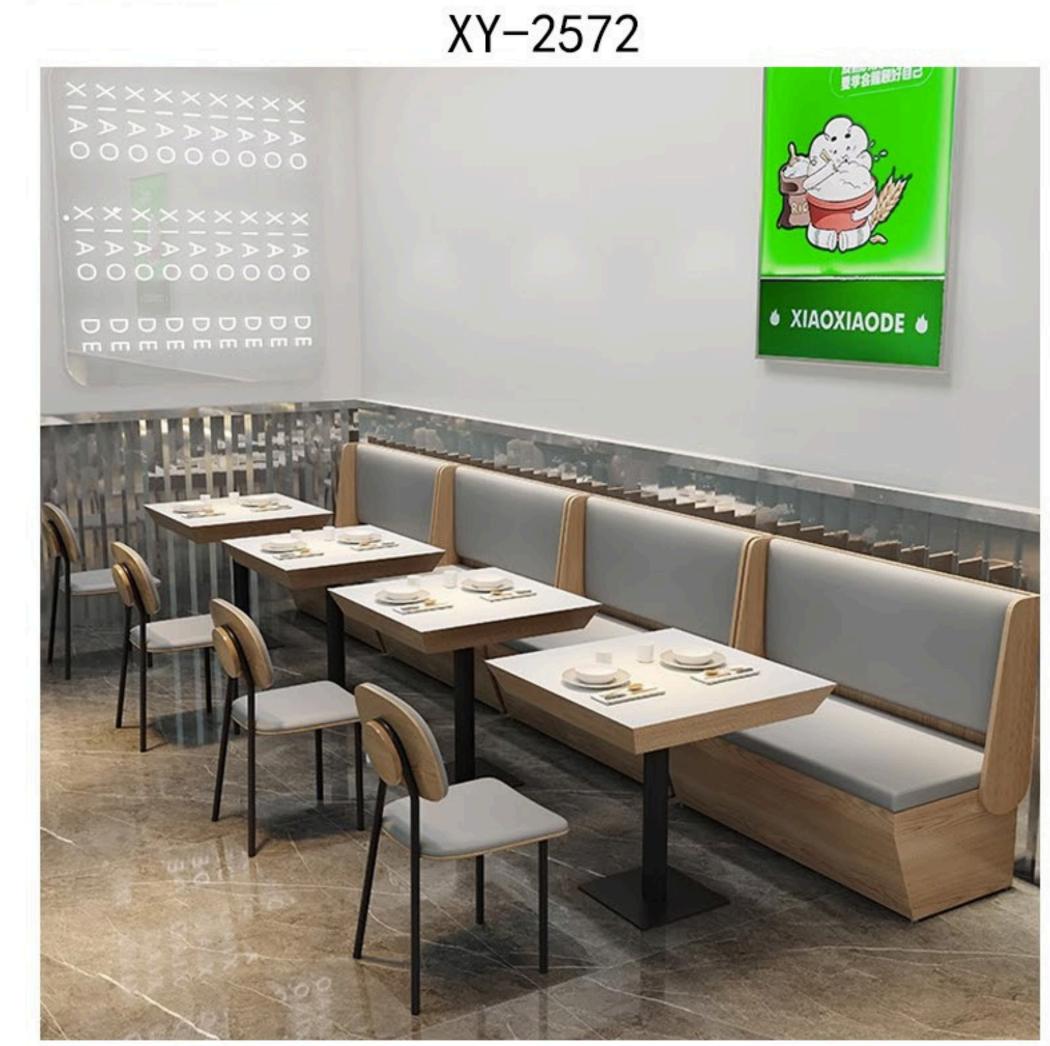

XY-2566

XY-2567

XY-2568

XY-2569

XY-2570

XY-2571

XY-2573

展 子 面 臊子面是中国西北地区特色传统面食、著名西泉州吃,以宝鸡城