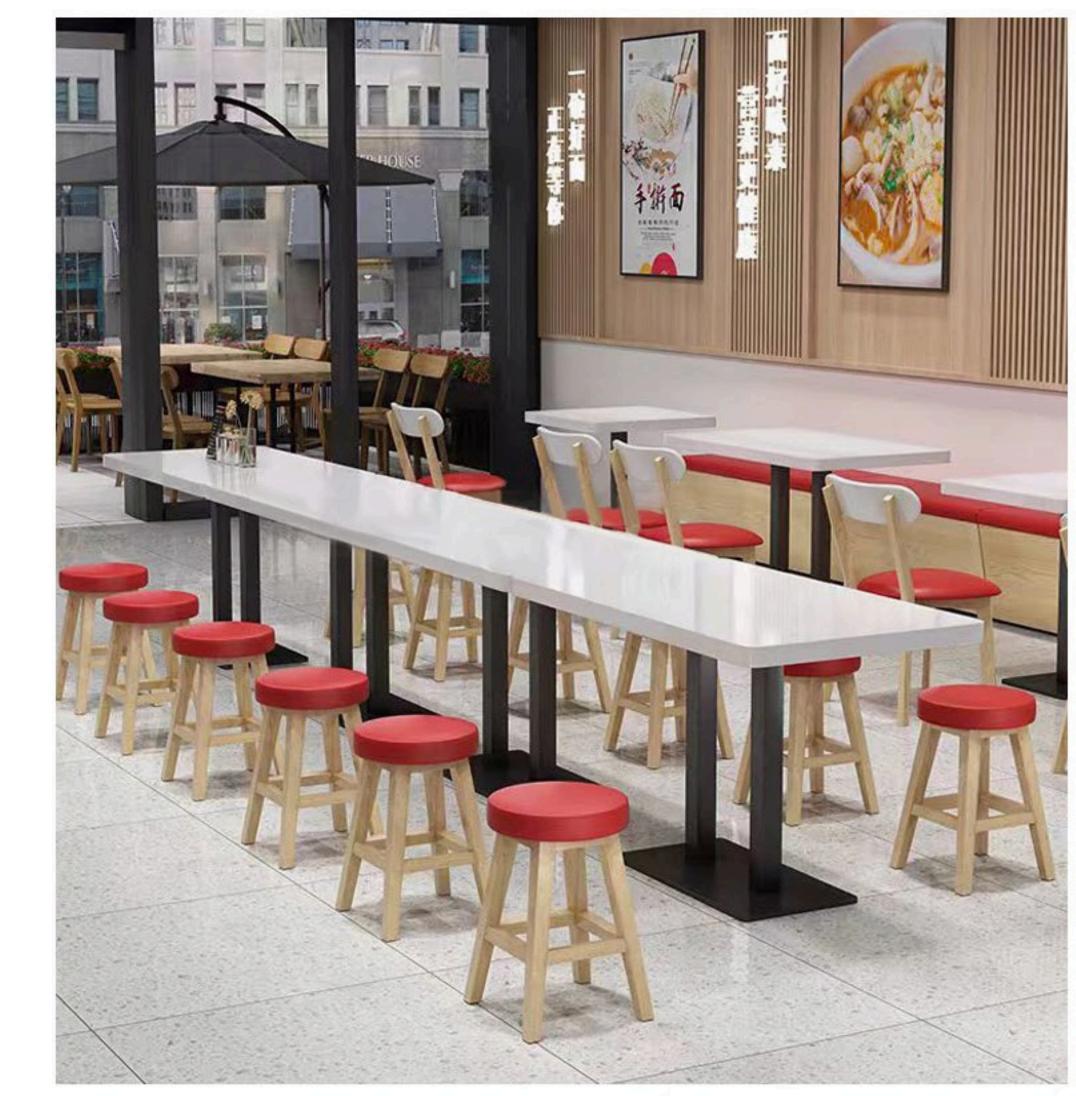

XY-2566

XY-2567

XY-2568

XY-2569

XY-2570

XY-2571

XY-2573

展 子 面 臊子面是中国西北地区特色传统面食、著名西泉州吃,以宝鸡城