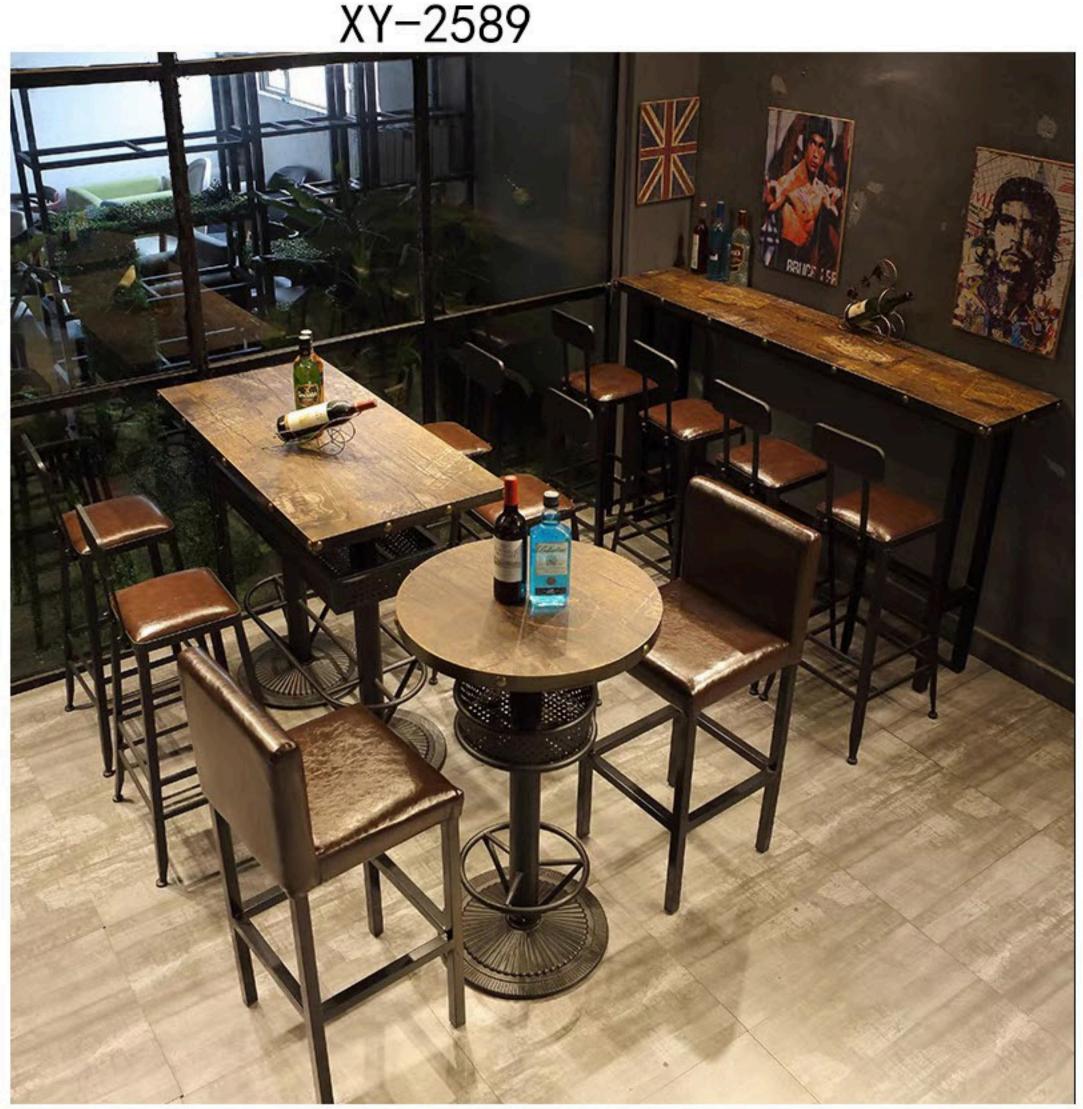

是子面最为正宗。在陕西关中平原及甘肃既东等地方流行。

XY-2576 XY-2575

XY-2586 XY-2587

XY-2598 XY-2

XY-2602

XY-2603

XY-2604

XY-2605