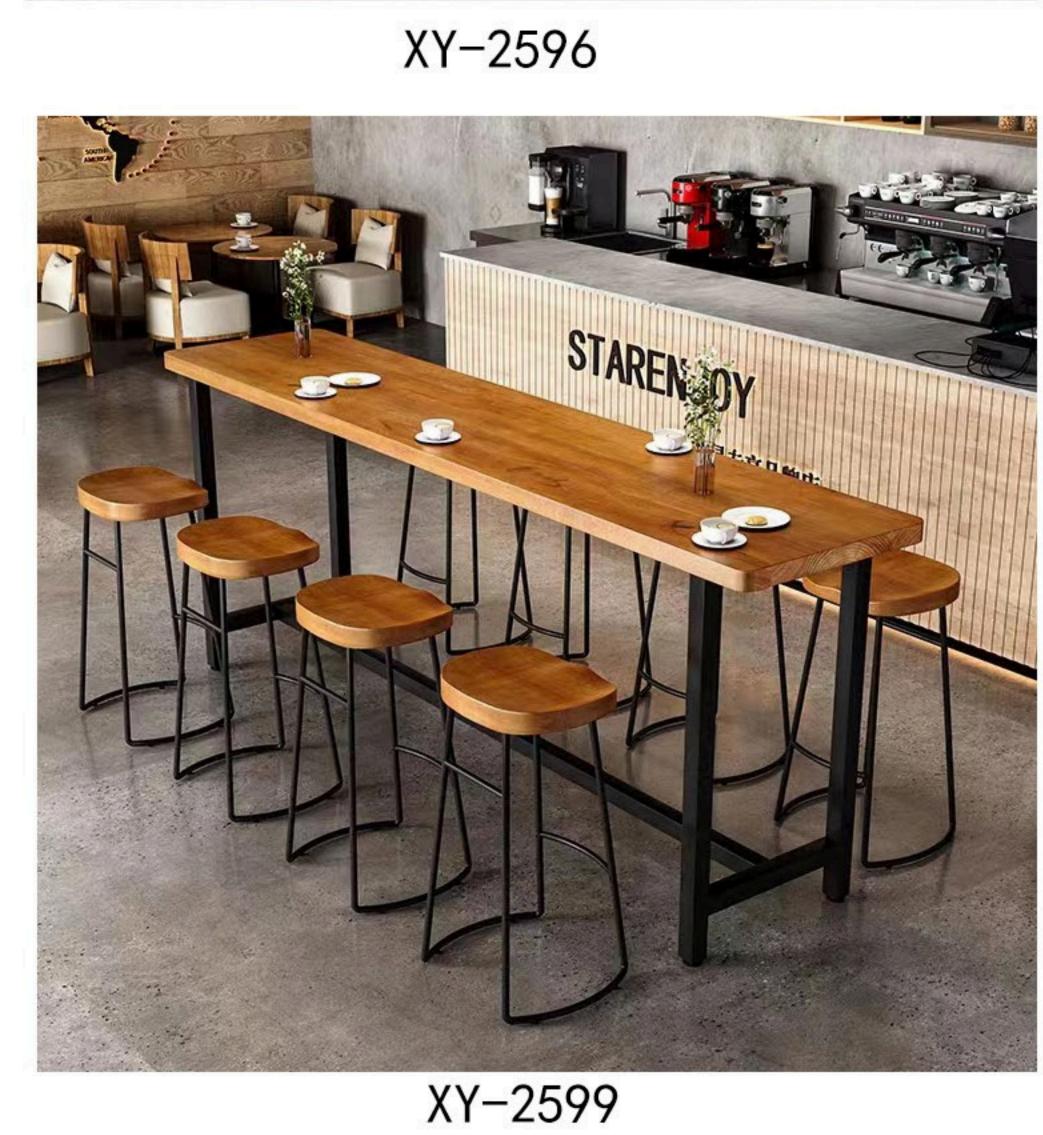

是子面最为正宗。在陕西关中平原及甘肃既东等地方流行。

XY-2576 XY-2575

XY-2586 XY-2587

XY-2598 XY-2

XY-2602

XY-2603

XY-2604

XY-2605