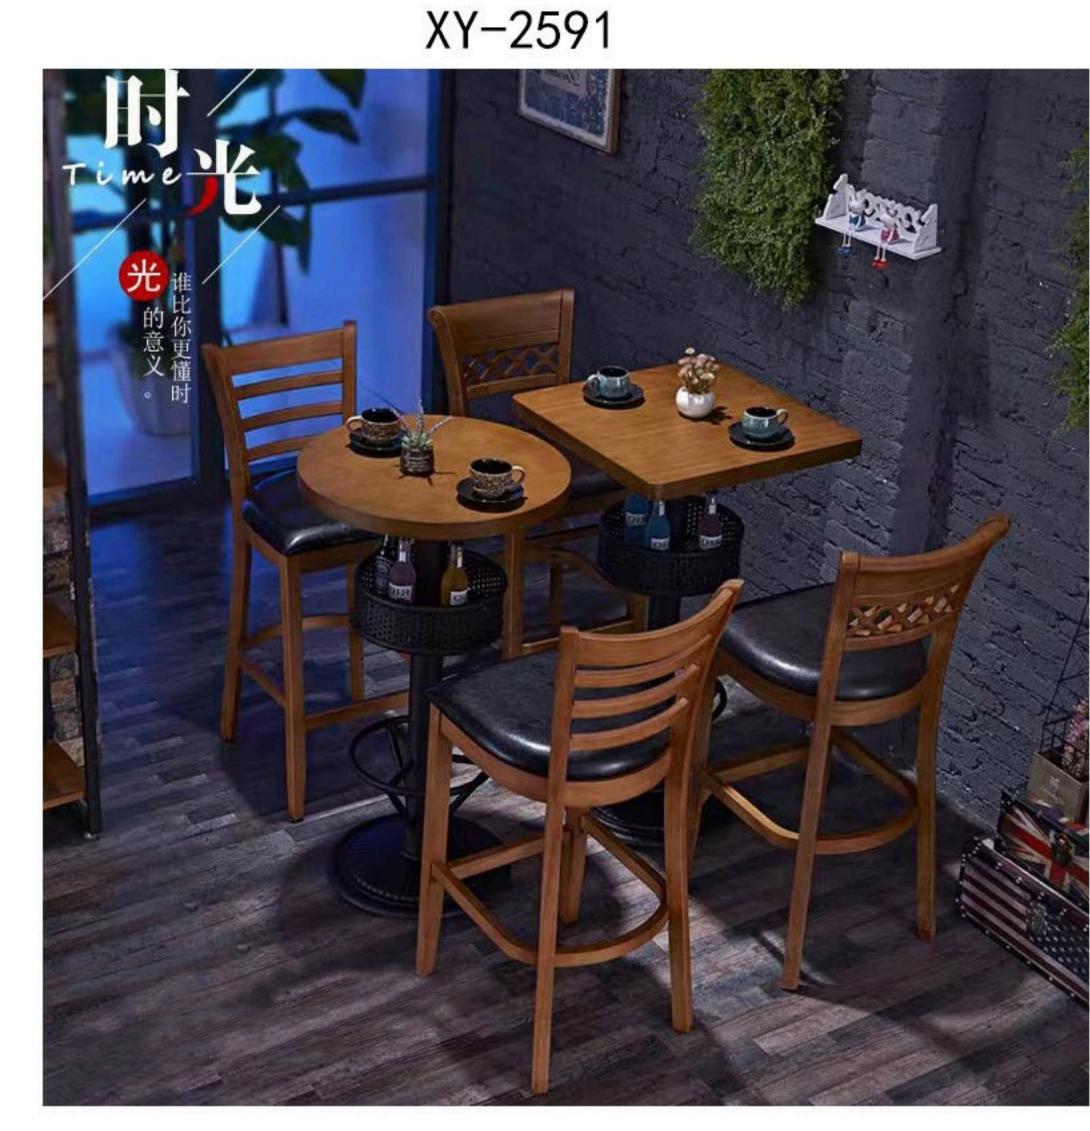

-2481



XY-2482



XY-2483







XY-2485



XY-2486



XY-2487



XY-2488



XY-2489







XY-2492

XY-2491









XY-2494

XY-2495







XY-2496

XY-2497

XY-2498







XY-2499

XY-2500

XY-2501







XY-2502 XY-2503

























XY-2511



XY-2512



XY-2513





XY-2516 XY-2515

























XY-2526 XY-2527

























XY-2538 XY-2539







XY-2519



XY-2520



XY-2521



XY-2522



XY-2523



XY-2524



XY-2525





XY-2527



XY-2528











XY-2555







XY-2556





XY-2559



XY-2561







XY-2562

XY-2563

XY-2564







XY-2566



XY-2567



XY-2568



XY-2569



XY-2570



XY-2571





XY-2573

展 子 面 臊子面是中国西北地区特色传统面食、著名西泉州吃,以宝鸡城

是子面最为正宗。在陕西关中平原及甘肃既东等地方流行。





XY-2576 XY-2575

























XY-2586 XY-2587

























XY-2598 XY-2





XY-2602



XY-2603



XY-2604



XY-2605



XY-2606



XY-2607



XY-2608



XY-2609





XY-2611



XY-2612