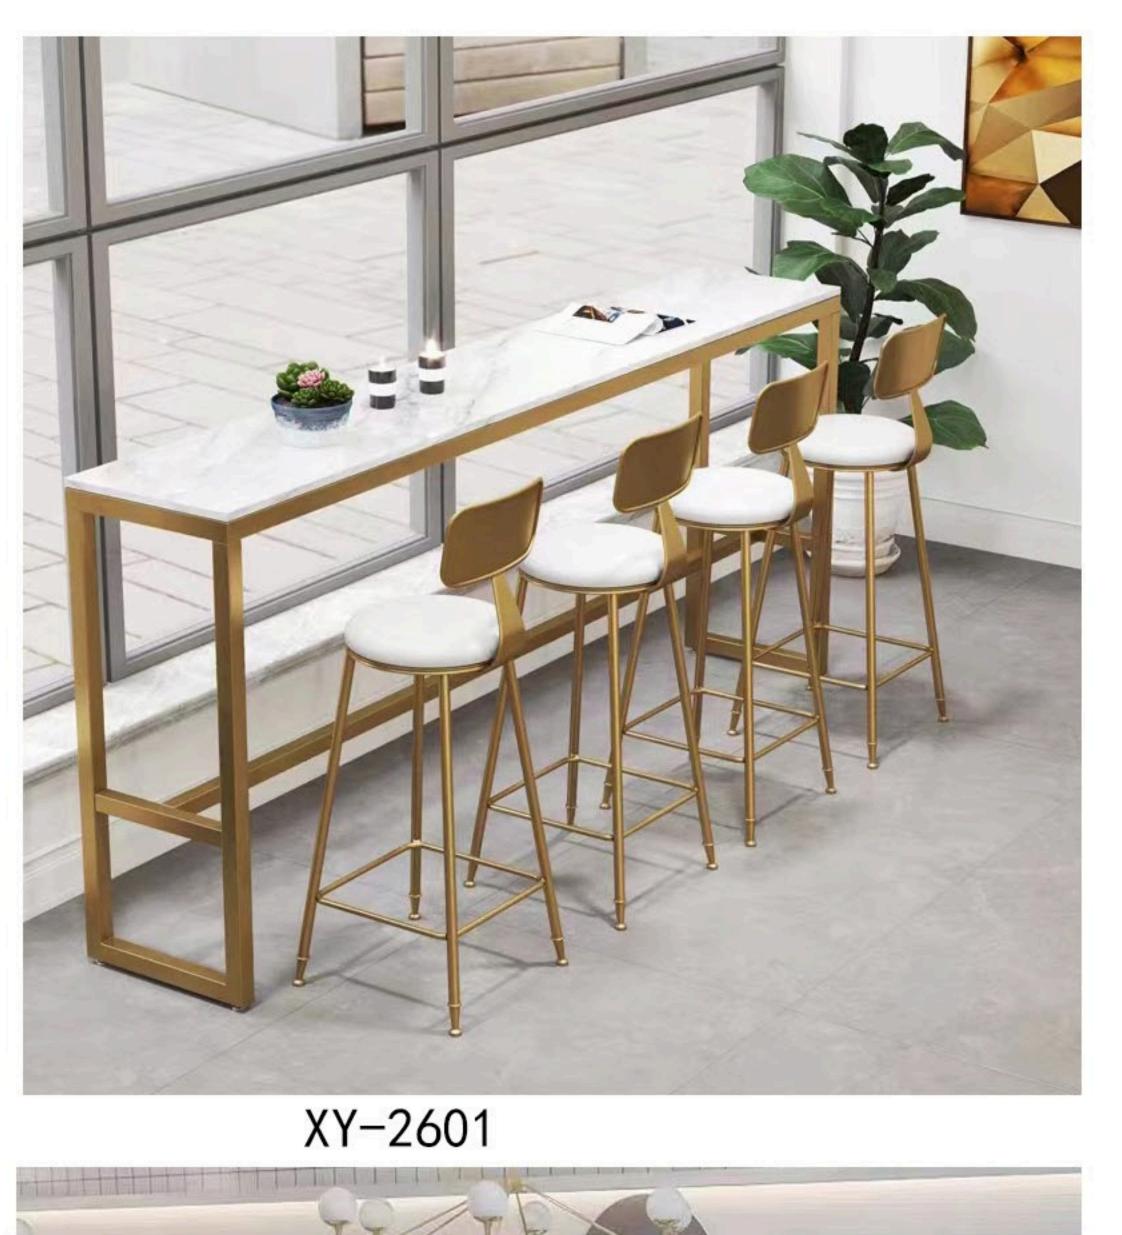

是子面最为正宗。在陕西关中平原及甘肃既东等地方流行。

XY-2576 XY-2575

XY-2586 XY-2587

XY-2598 XY-2

XY-2602

XY-2603

XY-2604

XY-2605